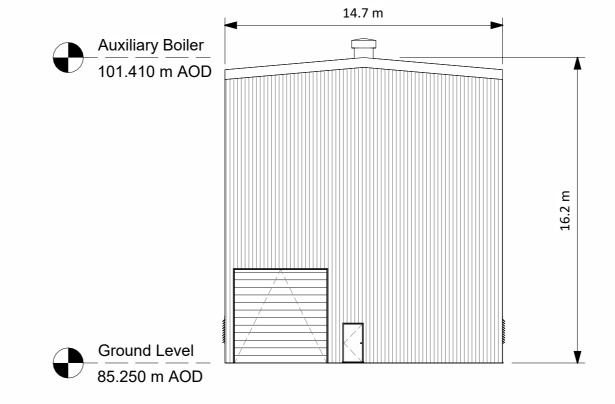

14.7 m



**2** Aux Boiler Building North Elevation 1:200

**3** Aux Boiler Building South Elevation 1:200





**Aux Boiler Building West Elevation**1:200

**5** Aux Boiler Building East Elevation

1:200



6 Aux Boiler Building Section A-A
1:200

**Key Plan** 1:6000

NOTES:

- Building colours will range within a muted middark grey and green spectrum. Refer to EIAR Vol. II, Appendix 10A for detail
- Final detail of building finishes to be agreed with planning authority in advance of development commencing

R1.0 FOR PLANNING REV. DETAILS OF REVISION

DRAWN CHKD APR DATE

## FICHTNER CONSULTING ENGINEERS LIMITED

Website: www.fichtner.ie

7 Sir John Rogerson's Quay, Block C, Grand Canal Docklands, Dublin 2, D02 VK60 Tel: +353 (1)506 0632

Bord na Móna Powergen Limited

Derrygreenagh Power

**AUXIL