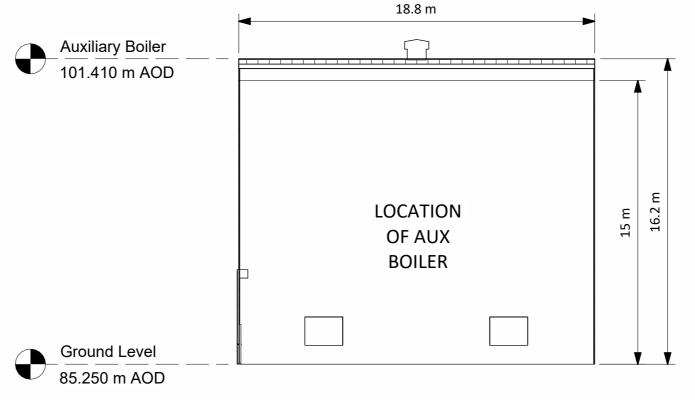

14.7 m

**2** Aux Boiler Building North Elevation 1:200

**3** Aux Boiler Building South Elevation 1:200

**Aux Boiler Building West Elevation**1:200

**5** Aux Boiler Building East Elevation

1:200

6 Aux Boiler Building Section A-A
1:200