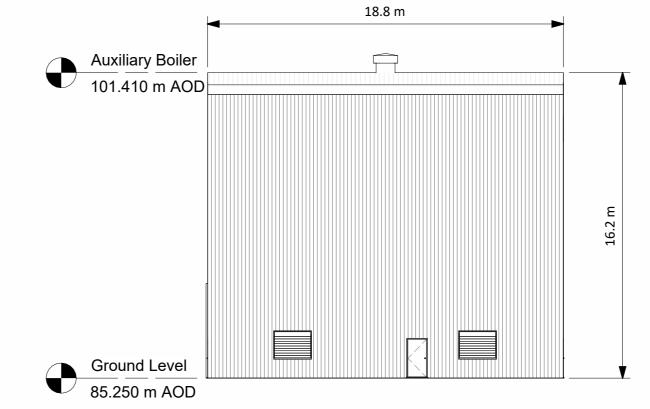

14.7 m

**2** Aux Boiler Building North Elevation 1:200

**3** Aux Boiler Building South Elevation 1:200

**Aux Boiler Building West Elevation**1:200

**5** Aux Boiler Building East Elevation

1:200

6 Aux Boiler Building Section A-A
1:200