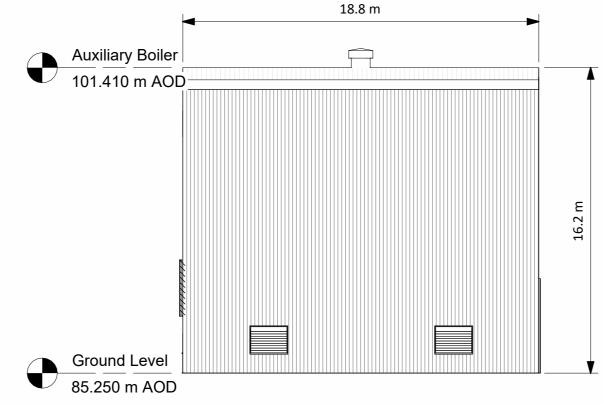

14.7 m



**2** Aux Boiler Building North Elevation 1:200

**3** Aux Boiler Building South Elevation 1:200





**Aux Boiler Building West Elevation**1:200

**5** Aux Boiler Building East Elevation

1:200



6 Aux Boiler Building Section A-A
1:200

**Key Plan** 1:6000

NOTES:

- Building colours will range within a muted middark grey and green spectrum. Refer to EIAR Vol. II, Appendix 10A for detail
- Final detail of building finishes to be agreed with planning authority in advance of development commencing

R1.0 FOR PLANNING REV. DETAILS OF REVISION

DRAWN CHKD APR DATE

## FICHTNER CONSULTING ENGINEERS LIMITED

Website: www.fichtner.ie

7 Sir John Rogerson's Quay, Block C, Grand Canal Docklands, Dublin 2, D02 VK60 Tel: +353 (1)506 0632

Bord na Móna Powergen Limited

Derrygreenagh Power

**AUXILIARY BOILER BUILDING** PLAN ELEVATIONS & SECTIONS

DRAWING STATUS: For Planning DRAWN BY: DATE:26.01