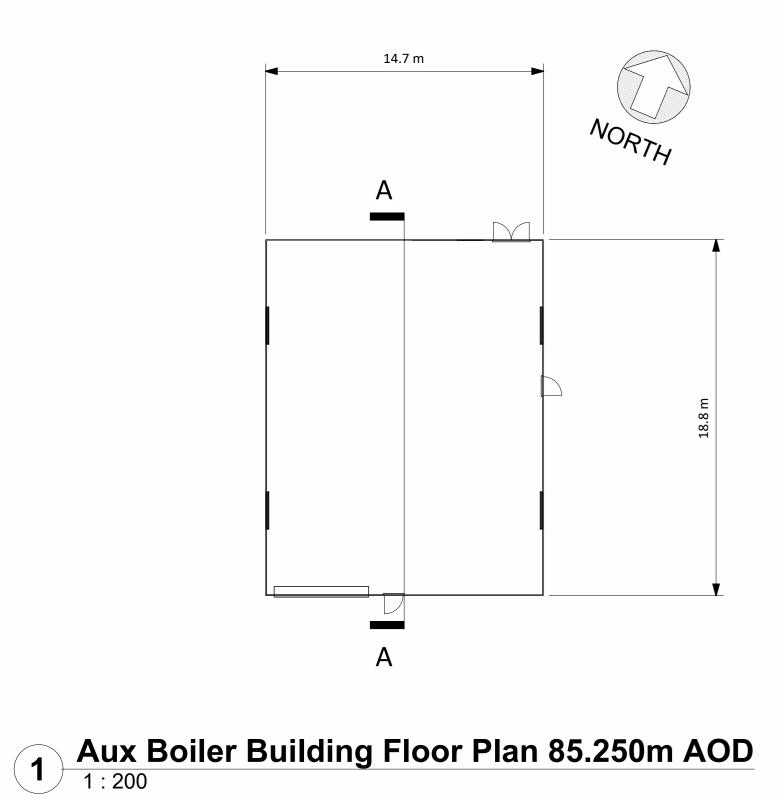

14.7 m

**2** Aux Boiler Building North Elevation 1:200

**3** Aux Boiler Building South Elevation 1:200

**Aux Boiler Building West Elevation**1:200

**5** Aux Boiler Building East Elevation

1:200

6 Aux Boiler Building Section A-A
1:200